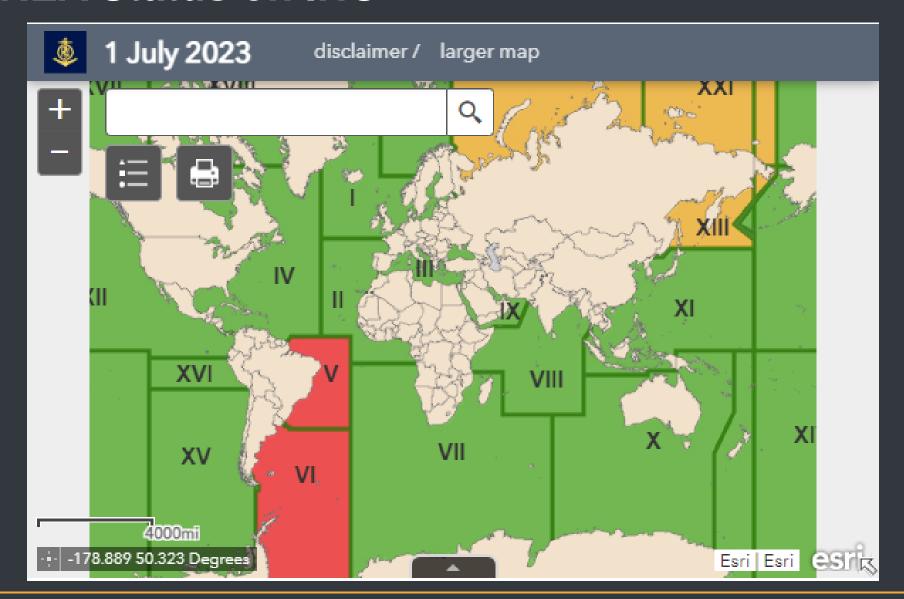

#### **NAVAREA Status on IHO**

## **Iridium SafetyCast - NAVAREAs**

| Area          | Country                  | Last Broadcast | Number of<br>Broadcasts | Note                          | Operational State |
|---------------|--------------------------|----------------|-------------------------|-------------------------------|-------------------|
| NAVAREA I     | UK                       |                |                         |                               |                   |
| NAVAREA II    | France                   |                |                         |                               |                   |
| NAVAREA III   | Spain                    |                |                         |                               |                   |
| NAVAREA IV    | US                       |                |                         |                               |                   |
| NAVAREA V     | Brazil                   | 0              | 0                       | Cannot Broadcast              | Needs Training    |
| NAVAREA VI    | Argentina                | 0              | 0                       | Cannot Broadcast              | No Reply          |
| NAVAREA VII   | South Africa             |                |                         |                               |                   |
| NAVAREA VIII  | India                    |                |                         |                               |                   |
| NAVAREA IX    | Pakistan                 |                |                         |                               |                   |
| NAVAREA X     | Australia                |                |                         |                               |                   |
| NAVAREA XI    | Japan                    |                |                         |                               |                   |
| NAVAREA XII   | United States of America |                |                         |                               |                   |
| NAVAREA XIII  | Russian Federation       | No info        |                         | Through 3 <sup>rd</sup> Party |                   |
| NAVAREA XIV   | New Zealand              |                |                         |                               |                   |
| NAVAREA XV    | Chile                    |                |                         |                               |                   |
| NAVAREA XVI   | Peru                     |                |                         |                               |                   |
| NAVAREA XVII  | Canada                   |                |                         |                               |                   |
| NAVAREA XVIII | Canada                   |                |                         |                               |                   |
| NAVAREA XIX   | Norway                   |                |                         |                               |                   |
| NAVAREA XX    | Russian Federation       | 16 May 2021    | 61                      | Through 3 <sup>rd</sup> Party |                   |
| NAVAREA XXI   | Russian Federation       | 16 May 2021    | 20                      | Through 3 <sup>rd</sup> Party |                   |