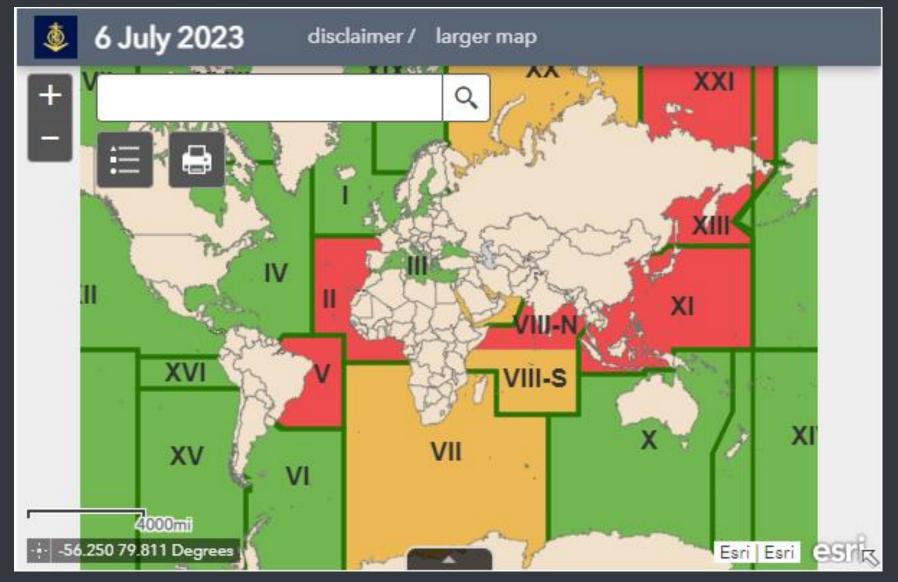

## **METAREA Status on IHO**

## Iridium SafetyCast - METAREAs

| Area          | Country                  | Last Broadcast | Number of Broadcasts | Note                                     | Operational<br>State |
|---------------|--------------------------|----------------|----------------------|------------------------------------------|----------------------|
| METAREA I     | United Kingdom           |                |                      |                                          |                      |
| METAREA II    | France                   | 0              | 0                    | New Coord, cannot broadcast              | Needs Training       |
| METAREA III   | Greece                   |                |                      |                                          |                      |
| METAREA IV    | US                       |                |                      |                                          |                      |
| METAREA V     | Brazil                   | 0              | 0                    | Cannot broadcast                         | Needs Training       |
| METAREA VI    | Argentina                |                |                      |                                          |                      |
| METAREA VII   | South Africa             | Today          | 950+                 | Should be Operational - WWMIWS           | READY                |
| METAREA VIII  | India                    | Today          | 280+                 | Should be Operational - WWMIWS           | READY                |
|               | Mauritius                | Today          | 820+                 | Should be Operational - WWMIWS           | READY                |
| METAREA IX    | Pakistan                 | Today          | 1800+                | Should be Operational - WWMIWS           | READY                |
| METAREA X     | Australia                |                |                      |                                          |                      |
| METAREA XI    | Japan                    | 11 Jul 2023    | 2                    | Trialled API - seeking internal approval | Tests Completed      |
|               | China                    |                |                      |                                          |                      |
| METAREA XII   | United States of America |                |                      |                                          |                      |
| METAREA XIII  | Russian Federation       | 28 May 2021    | 210                  | Through 3 <sup>rd</sup> Party            |                      |
| METAREA XIV   | New Zealand              |                |                      |                                          |                      |
| METAREA XV    | Chile                    |                |                      |                                          |                      |
| METAREA XVI   | Peru                     |                |                      |                                          |                      |
| METAREA XVII  | Canada                   |                |                      |                                          |                      |
| METAREA XVIII | Canada                   |                |                      |                                          |                      |
| METAREA XIX   | Norway                   |                |                      |                                          |                      |
|               | Russian Federation       | 16 Dec 2021    | 452                  | Through 3 <sup>rd</sup> Party            |                      |
| METAREA XXI   | Russian Federation       | 2 Sept 2021    | 252                  | Through 3 <sup>rd</sup> Party            |                      |